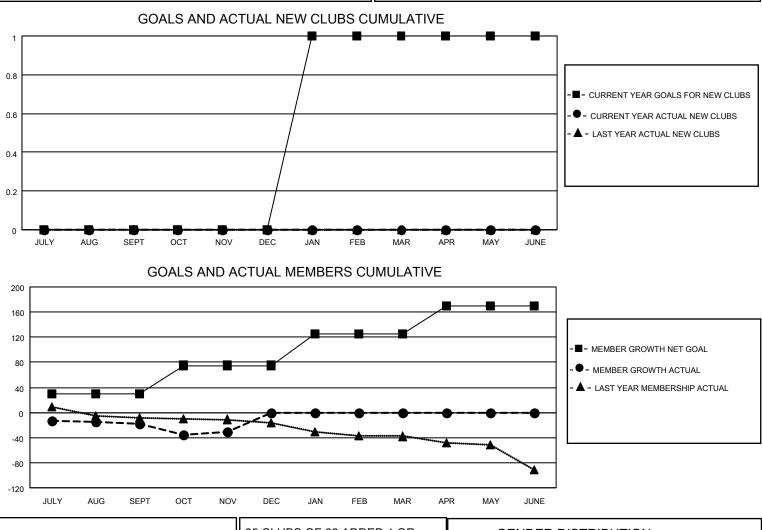

## LOCATION AUSTRALIA

District 201W2

Results as of: 11/30/2022

|                       | Club          | S         |               |                       | Men                     | nbers                   |                                                    |
|-----------------------|---------------|-----------|---------------|-----------------------|-------------------------|-------------------------|----------------------------------------------------|
| RESULTS FOR 2022-2023 |               |           |               | RESULTS FOR 2022-2023 |                         |                         |                                                    |
| QUARTER               | NEW CLUB GOAL | NEW CLUBS | DROPPED CLUBS | QUARTER               | IBER GROWTH NET<br>GOAL | MEMBER GROWTH<br>ACTUAL | DROPPED<br>MEMBERS ACTUAL<br>(including transfers) |
| JULY/AUG/SEPT         | 0             | 0         | 2             | JULY/AUG/SEPT         | 30                      | 45                      | 48                                                 |
| OCT/NOV/DEC           | 0             | 0         | 0             | OCT/NOV/DEC           | 45                      | 37                      | 40                                                 |
| JAN/FEB/MAR           | 1             | 0         | 0             | JAN/FEB/MAR           | 50                      | 0                       | 0                                                  |
| APR/MAY/JUNE          | 0             | 0         | 0             | APR/MAY/JUNE          | 45                      | 0                       | 0                                                  |